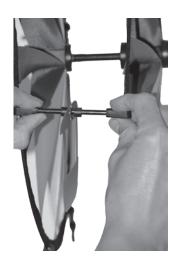

## WHEEL ASSEMBLY

- 1. Remove end cap and spacer from horizontal bar
- 2. Use the spacer between the wheels as shown in picture.
- 3. Replace the end cap.

  Note: for use in high winds we recommend applying epoxy glue in the end cap.