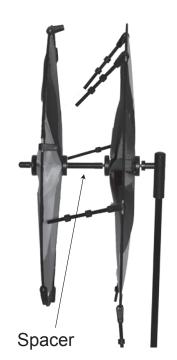

## WHEEL ASSEMBLY

- 1. Remove end cap and spacer from horizontal bar
- 2. Use the spacer between the wheels as shown in picture.
- 3. Replace the end cap.

  Note: for use in high winds we recommend applying epoxy glue in the end cap.