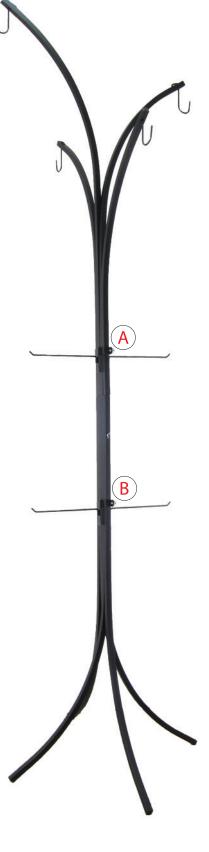

  Note: A & B are recommended locations of brackets the bolt and wing-nut on the sides of the display will help support the bracket.
- 3. Slide the merchandise hooks down into the notches on both sides of the bracket.
- 4. After the hooks are inserted, finish tightening the wingnuts to secure the bracket to the display. Repeat process for second bracket.