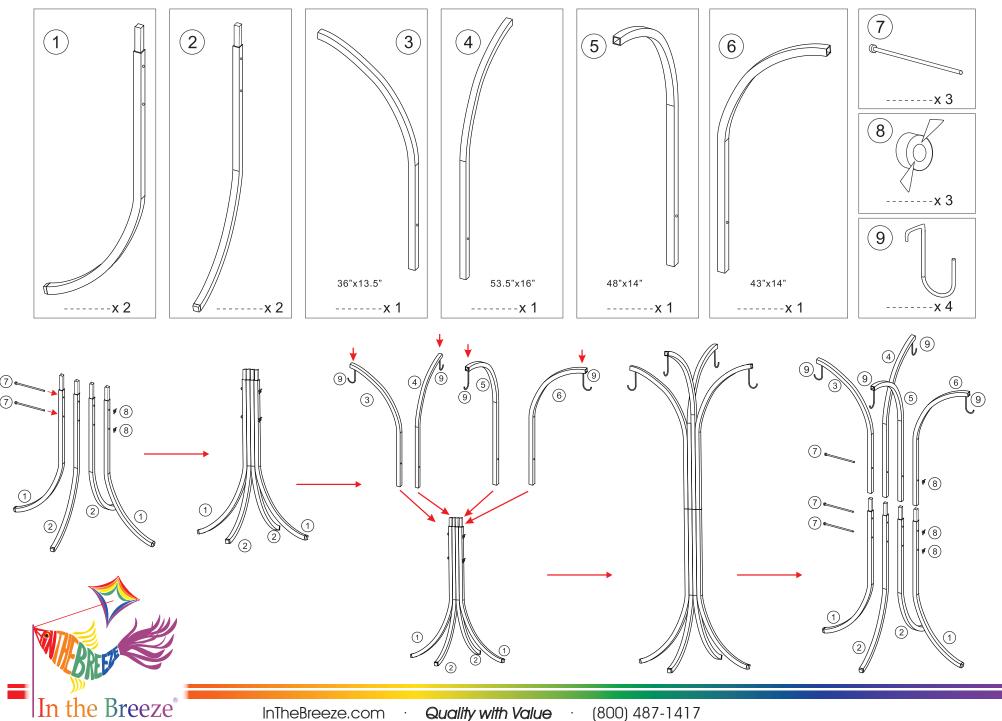

## Assembly Instructions for ITB-17



## Assembly Instructions for ITB-17 Merchandise Brackets & Hooks:

After assembling the display per the instructions:

- Locate the 2 Merchandise
   Brackets. Unscrew wing nuts
   from the 2 brackets.
- 2. Mount the bracket to the display. Do not tighten the wingnuts completely.

  Note: A & B are recommended locations of brackets the bolt and wing-nut on the sides of the display will help support the bracket.
- 3. Slide the merchandise hooks down into the notches on both sides of the bracket.
- 4. After the hooks are inserted, finish tightening the wingnuts to secure the bracket to the display. Repeat process for second bracket.











(800) 487-1417