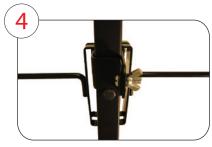

## Assembly Instructions for ITB-17 Merchandise Brackets & Hooks:

After assembling the display per the instructions:

- Locate the 2 Merchandise
   Brackets. Unscrew wing nuts
   from the 2 brackets.
- 2. Mount the bracket to the display. Do not tighten the wingnuts completely.

  Note: A & B are recommended locations of brackets the bolt and wing-nut on the sides of the display will help support the bracket.
- 3. Slide the merchandise hooks down into the notches on both sides of the bracket.
- 4. After the hooks are inserted, finish tightening the wingnuts to secure the bracket to the display. Repeat process for second bracket.