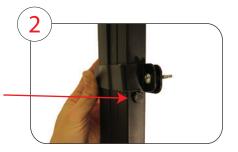

## Assembly Instructions for ITB-17 Merchandise Brackets & Hooks:

After assembling the display per the instructions:

- Locate the 2 Merchandise
   Brackets. Unscrew wing nuts
   from the 2 brackets.
- 2. Mount the bracket to the display. Do not tighten the wingnuts completely.

  Note: A & B are recommended locations of brackets the bolt and wing-nut on the sides of the display will help support the bracket.
- 3. Slide the merchandise hooks down into the notches on both sides of the bracket.
- 4. After the hooks are inserted, finish tightening the wingnuts to secure the bracket to the display. Repeat process for second bracket.