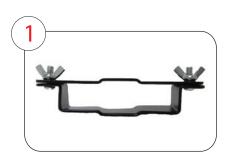

## Assembly Instructions for ITB-17 Merchandise Brackets & Hooks:

After assembling the display per the instructions:

- Locate the 2 Merchandise
   Brackets. Unscrew wing nuts
   from the 2 brackets.
- 2. Mount the bracket to the display. Do not tighten the wingnuts completely.