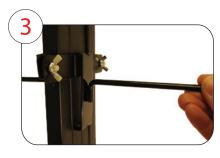

  Note: A & B are recommended locations of brackets the bolt and wing-nut on the sides of the display will help support the bracket.
- 3. Slide the merchandise hooks down into the notches on both sides of the bracket.
- 4. After the hooks are inserted, finish tightening the wingnuts to secure the bracket to the display. Repeat process for second bracket.

(800) 487-1417